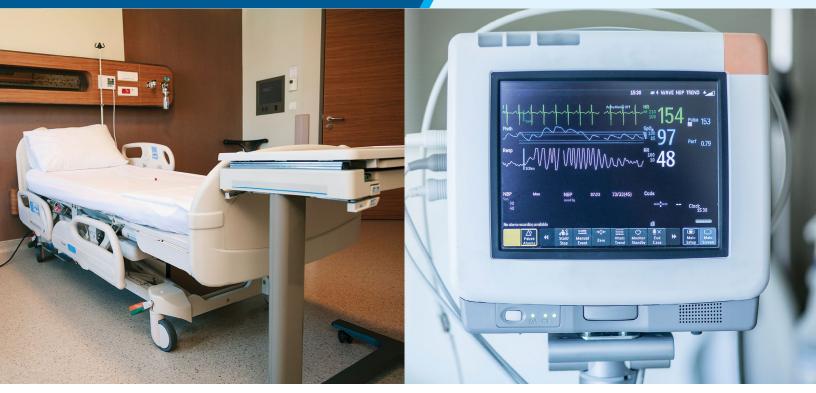

### Flame and smoke-rated sustainable sheet solutions

With Royalite® R552 and R559, you get flame and smoke-rated thermoplastic sheet solutions that offer the ideal combination of physical and mechanical properties. These sheets are designed for superior chemical resistance, formability, high rigidity and toughness. Plus, the fire-rated capabilities of R552 and R559 meet the most demanding application requirements for medical and electronic components.

# Our sheet solutions protect medical and electronic components as well as the environment.

At Spartech, we designed our Royalite® R552 and R559 flame and smoke-rated sheets to protect the most sensitive technology components. We also repurpose trim material during manufacturing to save energy and minimize waste to help protect the environment.